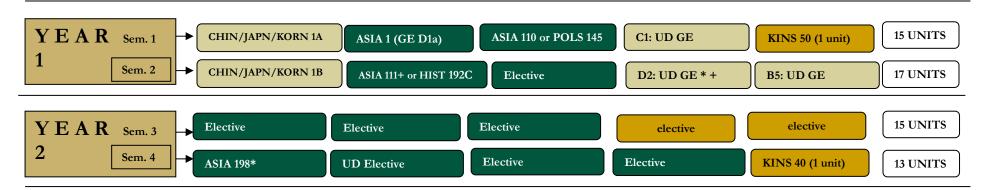

## **ASIAN STUDIES-**

## TRANSFER • PLAN

Minimum total units required for B.A. Degree: 120 • (39 required toward major)

This form is designed to be used in partnership with GE and Major advisors - modifications may be necessary to meet the unique needs of each student. Seek assistance each semester to stay on track and graduate!

COMPLETION of at least two recommended: ART 3A or 3B, HRS 70 or 71, or HIST 6 (or equivalents), PLUS GPA requirement needed

60 + TRANSFER UNITS

TOTAL = 120 UNITS

UD Upper Division
+ Race & Ethnicity
\* Writing Intensive (Complete WPJ or substitute ENGL 109W/M for elective before enrolling)
FL If requirement was not met in high

If requirement was not met in high school, college, or through testing, complete two semesters of Foreign Language in addition to listed courses NOTE: ANTH 134 UD C1 HRS 174 & MUSC 119A - UD GE Area C4