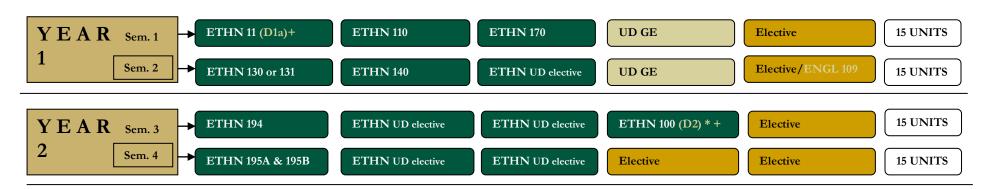

## TRANSFER + PLAN

Minimum total units required for B.S. Degree: 120 •

Additional courses may be needed to meet graduation requirements

This form is designed to be used in partnership with GE and Major advisors - modifications may be necessary to meet the unique needs of each student. Seek assistance each semester to stay on track and graduate!

60 + TRANSFER UNITS

TOTAL = 120 UNITS

UD Upper Division+ Race & Ethnicity

\* Writing Intensive (Complete WPJ or substitute ENGL 109W/M for elective before enrolling)

FL If requirement was not met in high school, college or through testing, complete two semesters of Foreign Language in addition to listed courses

## **NOTES:**

UD GE may be required in specific GE areas depending on what courses have been completed at the time of transfer. Check with your advisor to determine the best courses for academic requirements and career goals.

Electives may be substituted with course requirements for a minor.