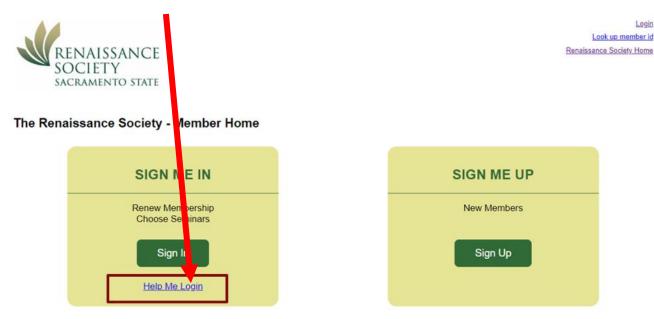

How to Find Your Renaissance Society Member Number (member id)

Go to the Renaissance Society website – <u>https://www.csus.edu/college/social-sciences-</u> interdisciplinary-studies/renaissance-society/





## **Click on Help Me Login**



# Enter your first and last names and zipcode, click Submit



Login Member Home Renaissance Society Home

## The Renaissance Society - Member Home

| Member ID help                                                                                                                                                       |         |  |  |
|----------------------------------------------------------------------------------------------------------------------------------------------------------------------|---------|--|--|
| You can find your member number In your confirmation email. You received this email if you registered online with a valid email address.                             |         |  |  |
| Your member number starts with an "RS" and has 6 digits. Example: RS000000.<br>Your ID will