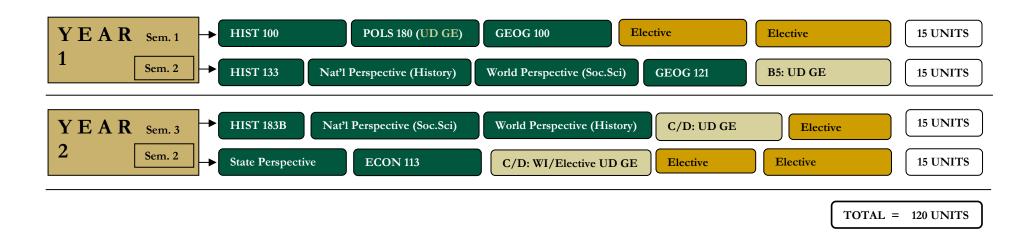

## TRANSFER + PLAN

Minimum total units required for BA Degree: 120 • (60 units required for Major)

• Additional courses may be needed to meet graduation requirements

This form is designed to be used in partnership with GE and Major advisors - modifications may be necessary to meet the unique needs of each student. Seek assistance each semester to stay on track and graduate!

Lower division Major requirements taken at the community college prior to transfer: HIST 17A, HIST 17B, HIST 50, HIST 51, ECON 1A, ECON 1B, GOVT 1 and GOVT 35 or their equivalents. California Community College transfers may use <u>www.assist.org</u> for lower division equivalencies. Minimum grade of "C-"is required in all courses applied to the major.

60 + TRANSFER UNITS