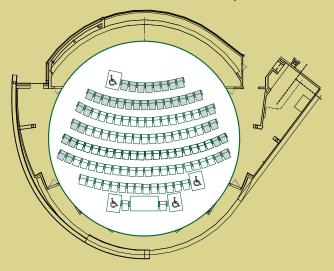

Enhance STEM education for decades to come with a \$1,000 contribution to name a seat in the new planetarium.

The 120 seats will be assigned on a first-come, firstserved basis starting with the front row and moving back. Shaded seats will be named last.