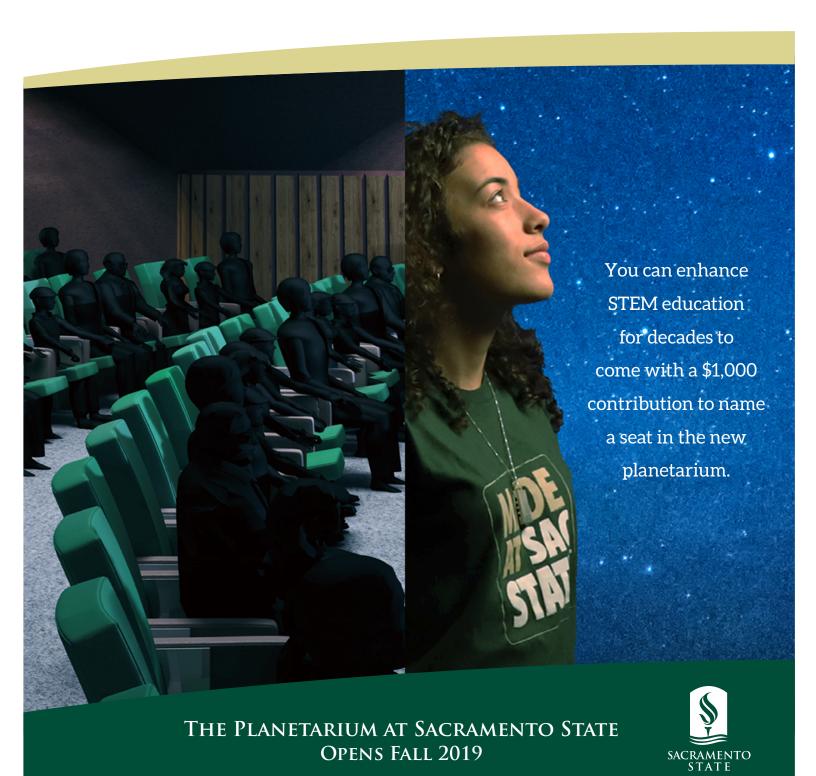

## BECOME A SEAT DONOR AT THE NEW PLANETARIUM

In fall of 2019, Sacramento State will open the Ernest E. Tschannen Science Complex. This is the only such facility within 90 miles featuring a state-of-the-art planetarium and observatory with retractable roof. This is your opportunity to be a part of a destination sure to inspire an estimated 15,000 visitors per year including Sacramento State students, schoolchildren, and the general public.

Enhance STEM education for decades to come with a \$1,000 contribution to name a seat in the new planetarium.

The 120 seats will be assigned on a first-come, firstserved basis starting with the front row and moving back. Shaded seats will be named last.