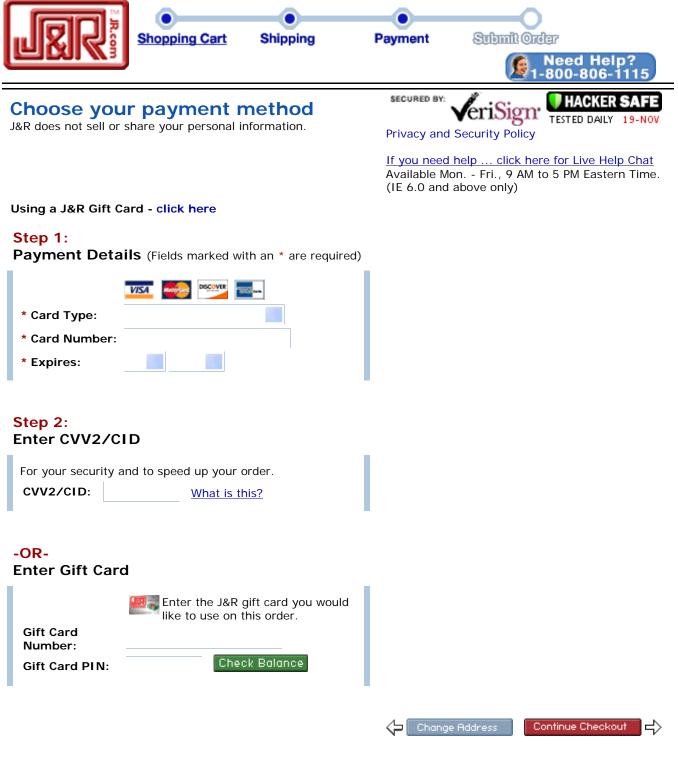

-

|                                                                         | opping Cart Shipping                                                                                                                | Payment Submit Order<br>Need Help?<br>1-800-806-1115                                    |  |  |  |  |  |
|-------------------------------------------------------------------------|-------------------------------------------------------------------------------------------------------------------------------------|-----------------------------------------------------------------------------------------|--|--|--|--|--|
| <b>below</b><br>J&R does not sell or share<br>Enter the address you wis | pping information<br>your personal information.<br>h to have this purchase shipped to<br>so your billing address. When you<br>ckout |                                                                                         |  |  |  |  |  |
| Shipping Address (Fields marked with an * are required)                 |                                                                                                                                     |                                                                                         |  |  |  |  |  |
| * Full Name:                                                            |                                                                                                                                     | First Name Last Name                                                                    |  |  |  |  |  |
| * Address:                                                              |                                                                                                                                     | Number and Street Name or P.O. Box<br>Company Name, Apt., Suite, Rural Route, C/O, etc. |  |  |  |  |  |
| * City:                                                                 |                                                                                                                                     | Enter APO or FPO for military addresses outside the US                                  |  |  |  |  |  |
| * State:<br>* Zip Code:                                                 | Select a State                                                                                                                      |                                                                                         |  |  |  |  |  |
| * Phone:                                                                |                                                                                                                                     | Recipient's phone number, used only for shipping inquiries                              |  |  |  |  |  |
| * Is this also your<br>Billing Address?                                 | <ul> <li>Yes (Please make sure the credit card company)</li> <li>No (We'll ask for it later)</li> </ul>                             | Phone number above is the number on file with your                                      |  |  |  |  |  |
| If you are a registered user and forgot to login, click here.           |                                                                                                                                     |                                                                                         |  |  |  |  |  |

You cannot update items in your cart during the checkout process. You must go to your Shopping Cart to change your selections.

| In Your Cart                                         | Order Summary     |            |                                                                   |                                                   |  |
|------------------------------------------------------|-------------------|------------|-------------------------------------------------------------------|---------------------------------------------------|--|
| Item                                                 | Quantity          | Total      | Subtotal:                                                         | \$2,299.99                                        |  |
| PANASONIC 37 Inch Widescreen<br>Plasma TV TH-37PX50U | 1 x<br>\$2,299.99 | \$2,299.99 | Freight<br>Shipping:                                              | \$149.85                                          |  |
| Usually ships in 1 - 2 business days                 |                   |            | Tax:                                                              | NY Only*                                          |  |
|                                                      |                   |            | *J&R only collects local sales tax on orders shipped to NY State. |                                                   |  |
|                                                      |                   |            | Total:                                                            | \$2,449.84                                        |  |
|                                                      |                   |            | Credit card is only order is shipped                              | Credit card is only charged when order is shipped |  |

You cannot update items in your cart during the checkout process. You must go to your Shopping Cart to change your selections.

| In Your Cart                                                                                 | Order Summary     |            |                      |            |
|----------------------------------------------------------------------------------------------|-------------------|------------|----------------------|------------|
| Item                                                                                         | Quantity          | Total      | Subtotal:            | \$2,299.99 |
| PANASONIC 37 Inch Widescreen<br>Plasma TV TH-37PX50U<br>Usually ships in 1 - 2 business days | 1 x<br>\$2,299.99 | \$2,299.99 | Freight<br>Shipping: | \$149.85   |

## Tax: NY Only\*

\*J&R only collects local sales tax on orders shipped to NY State.

## Total:

## \$2,449.84

Credit card is only charged when order is shipped

## What is the CVV2/CID Number ?

CVV2 is a new verification method established by credit card companies to minimize fraud and identity theft during internet transactions. It consists of requiring a card holder to enter the CVV2 number during the transaction to verify that the card is on hand.

If you have Visa, MasterCard or Discover, the CVV2 Number will be the last 3 digit numbers printed on the signature panel.

For American Express Card,

the CVV2 Number is the 4 digit number printed on

middle right border of the card as shown in the picture.