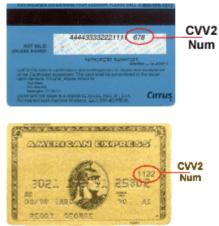

## What is the CVV2/CID Number ?

CVV2 is a new verification method established by credit card companies to minimize fraud and identity theft during internet transactions. It consists of requiring a card holder to enter the CVV2 number during the transaction to verify that the card is on hand.

If you have Visa, MasterCard or Discover, the CVV2 Number will be the last 3 digit numbers printed on the signature panel.

For American Express Card,

the CVV2 Number is the 4 digit number printed on

middle right border of the card as shown in the picture.