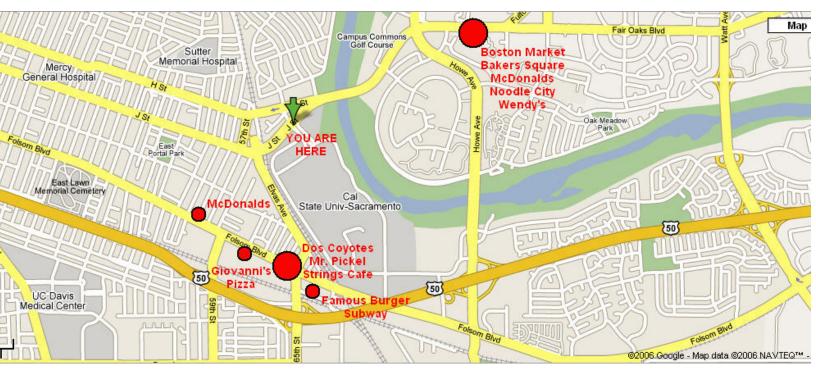

## **South of Campus**

Southwest Corner of Elvas/65<sup>th</sup> and Folsom Blvd. Dos Coyotes

Mr. Pickle

Strings Cafe

(Starbucks and Jamba Juice also)

Southeast Corner of Elvas/65<sup>th</sup> and Folsom Blvd.

Famous Burger

Subway

Folsom Blvd between 65th and 59th

Giovanni's Pizza, 6200 Folsom Blvd

(by the slice served quickly, full pizzas take time)

## **Northeast of Campus**

Fair Oaks Blvd between Howe and Fulton Blvds

Bakers Square, 2244 Fair Oaks

Boston Market, 2300 Fair Oaks

Noodle City and Subway, 2310 Fair Oaks

McDonalds, 2320 Fair Oaks

Wendy's, 2338 Fair Oaks

(Many more restaurants east on Far Oaks)