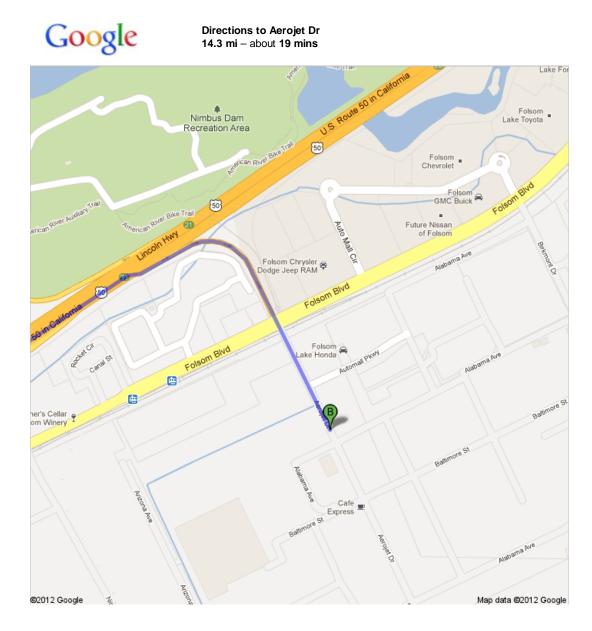

## State University Dr E

| Head south on State University Dr E     About 2 mins                      | go 0.6 mi<br>total 0.6 mi          |
|---------------------------------------------------------------------------|------------------------------------|
| 2. Turn left onto College Town Dr About 2 mins                            | <b>go 0.5 mi</b><br>total 1.2 mi   |
| 3. Turn right onto <b>Howe Ave</b>                                        | <b>go 0.2 mi</b><br>total 1.3 mi   |
| 4. Merge onto US-50 E via the ramp to Lake Tahoe S About 13 mins          | <b>go 12.6 mi</b><br>total 13.9 mi |
| 5. Take exit 22 toward Aerojet Rd                                         | go 0.3 mi<br>total 14.2 mi         |
| 6. Slight right onto Aerojet Dr Partial restricted usage road About 1 min | go 0.2 mi<br>total 14.3 mi         |
| Aerojet Dr                                                                |                                    |