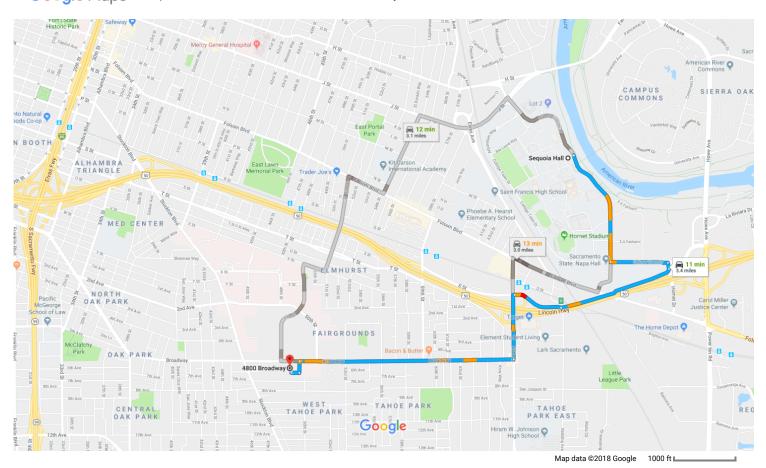

Google Maps

Sequoia Hall, Sacramento, CA to 4800 Broadway, Sacramento, CA 95820

Drive 3.4 miles, 11 min

## Sequoia Hall

Sacramento, CA 95826

| Take State l | University Dr | to Hornet Dr |
|--------------|---------------|--------------|
|--------------|---------------|--------------|

| 1 | 1. | Head south on State University Dr                      |
|---|----|--------------------------------------------------------|
| 4 | 2. | Use the left 2 lanes to turn left onto College Town Dr |
|   |    | 0.3 mi                                                 |

3 min (0.9 mi)

## **Drive along Broadway**

|   |    |                                             | min (2.4 mi) |
|---|----|---------------------------------------------|--------------|
| L | 3. | Turn right onto Hornet Dr                   | ——— 171 ft   |
| * | 4. | Slight right to merge onto US-50 W          | 0.6 mi       |
| 1 | 5. | Take exit 8 for 65th St                     | 0.3 mi       |
| ٦ | 6. | Use the left 2 lanes to turn left onto 65th |              |
| Ļ | 7. | Turn right onto Broadway                    | 0.51111      |
|   |    |                                             | ——— 1.1 mi   |

## Drive to your destination

| 4 | 8. | Turn left | 1 min (0.1 mi) |
|---|----|-----------|----------------|
|   |    |           | 322 ft         |

₱ 9. Turn right

Destination will be on the right

217 ft

## 4800 Broadway

Sacramento, CA 95820

These directions are for planning purposes only. You may find that construction projects, traffic, weather, or other events may cause conditions to differ from the map results, and you should plan your route accordingly. You must obey all signs or notices regarding your route.