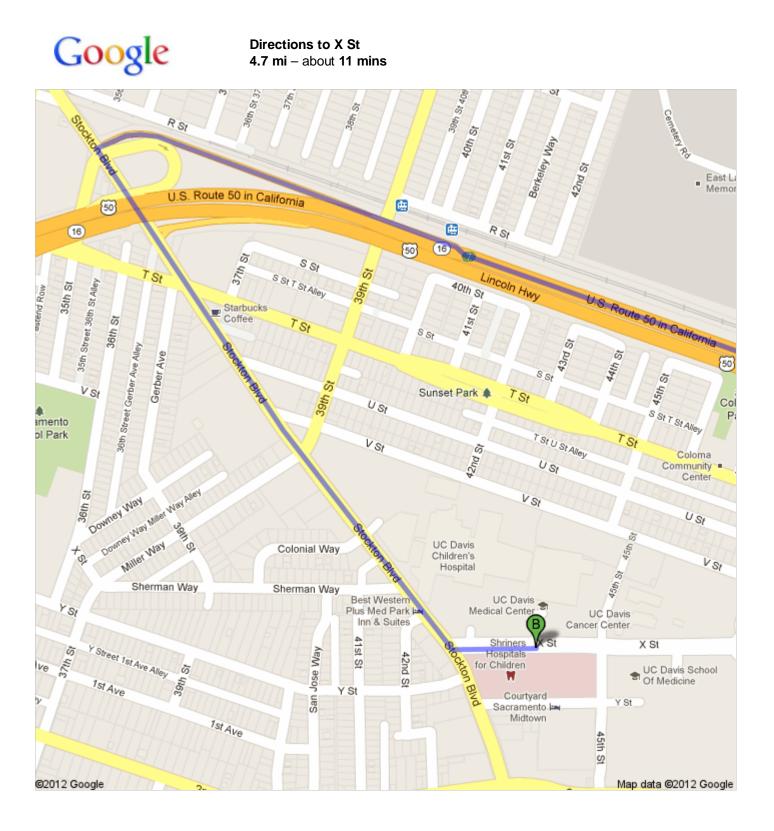

| 1. Head <b>south</b> on <b>State University Dr E</b> | go 0.6 mi                 |
|------------------------------------------------------|---------------------------|
| About 2 mins                                         | total 0.6 mi              |
| <ol> <li>Turn left onto College Town Dr</li></ol>    | go 0.3 mi                 |
| About 1 min                                          | total 0.9 mi              |
| 3. Take the 1st right onto Hornet Dr                 | go 167 ft<br>total 0.9 mi |
| 4. Slight right onto the US-50 W ramp                | go 0.3 mi<br>total 1.2 mi |
| 5. Turn right onto <b>US-50 W</b>                    | go 2.2 mi                 |
| About 2 mins                                         | total 3.5 mi              |
| <ol> <li>Take exit 7 for Stockton Blvd</li></ol>     | go 0.5 mi                 |
| About 52 secs                                        | total 3.9 mi              |
| 7. Turn left onto <b>Stockton Blvd</b>               | go 0.7 mi                 |
| About 3 mins                                         | total 4.6 mi              |
| 8. Turn left onto X St                               | go 0.1 mi<br>total 4.7 mi |