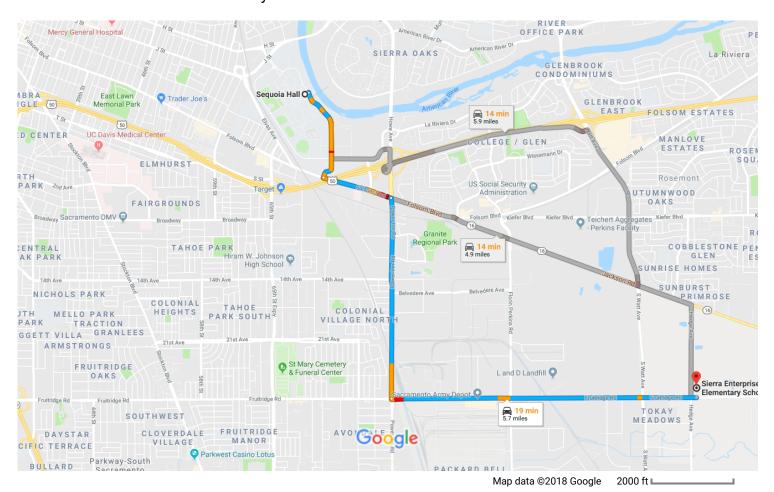

## Sequoia Hall, Sacramento, CA to Sierra Enterprise **Elementary School**

Drive 5.7 miles, 19 min

## Sequoia Hall

Sacramento, CA 95826

Head south on State University Dr

Use the left 2 lanes to turn left onto Folsom Blvd

Turn right onto Power Inn Rd 3.

Use the left 2 lanes to turn left onto Fruitridge Rd

2.6 mi

## Sierra Enterprise Elementary School

9115 Fruitridge Rd, Sacramento, CA 95826

These directions are for planning purposes only. You may find that construction projects, traffic, weather, or other events may cause conditions to differ from the map results, and you should plan your route accordingly. You must obey all signs or notices regarding your route.

0.8 mi

0.6 mi

1.7 mi