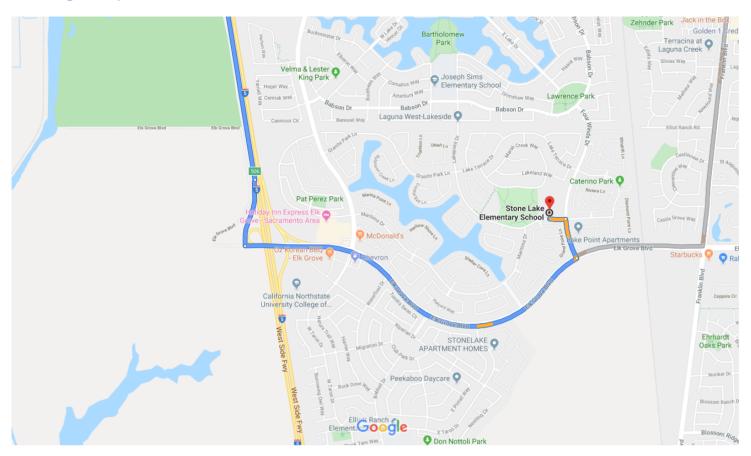

## Continue on Elk Grove Blvd. Drive to Lakepoint Dr in Elk

| Grov | е   | •                                                             |                        |
|------|-----|---------------------------------------------------------------|------------------------|
| 4    | 10. | 4 min                                                         | ı (1.9 mi)<br><b>d</b> |
| 4    | 11. | Turn left onto Four Winds Dr                                  | — 1.6 mi               |
| 4    | 12. | Turn left onto Lakepoint Dr  Destination will be on the right | – 0.2 mi               |
|      |     |                                                               | - 364 ft               |

## Stone Lake Elementary School

9673 Lakepoint Dr, Elk Grove, CA 95758

These directions are for planning purposes only. You may find that construction projects, traffic, weather, or other events may cause conditions to differ from the map results, and you should plan your route accordingly. You must obey all signs or notices regarding your route.