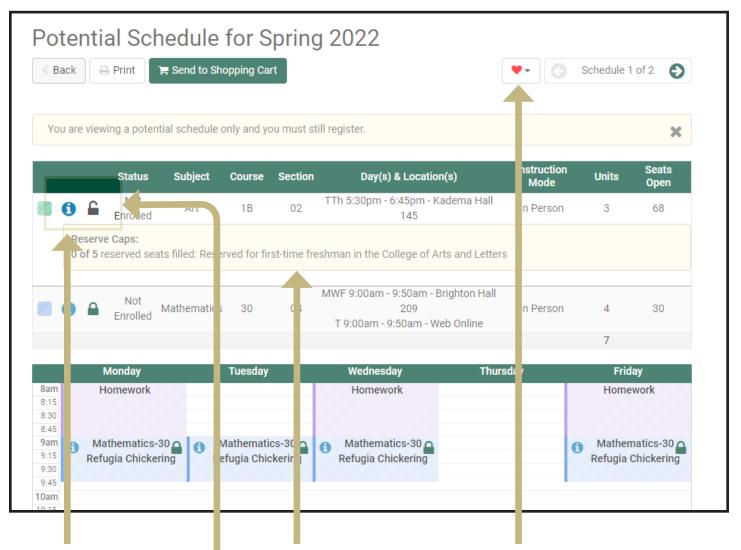

#### Select Generate Schedules.

The system will provide different **views**— variations of schedules matching your chosen criteria.

| Courses                                    | + Add Course                                                          | Breaks                                                                              | + Add Break                            |
|--------------------------------------------|-----------------------------------------------------------------------|-------------------------------------------------------------------------------------|----------------------------------------|
| Select All                                 | ۲                                                                     | ✓ Select All                                                                        | *                                      |
| Anthropology 1<br>Intro to Biological Anth | 🔅 Sections 👩 🔓 🛞                                                      | Homework MWF - 8:00am to 9:00am                                                     | 🔅 Edit 🛞                               |
| Art 1B<br>Art, Empires, and Exchange       | s Sections 🚯 🔓 🛞                                                      | Spring 2022                                                                         |                                        |
| Calculus I                                 | 🏠 Sections 👔 🔓 🛞                                                      |                                                                                     |                                        |
| Schedules                                  | _                                                                     | 🗱 Advanced Options                                                                  | View Schedules                         |
| C Generate Schedules                       |                                                                       |                                                                                     |                                        |
| Generated 21 Schedules                     |                                                                       |                                                                                     | ×                                      |
| View 1 🕢 🗆 Hom                             | nework, 1B-Art-02, 30-Mathematics-04                                  |                                                                                     |                                        |
| View 2 😧 🗆 Hom                             | nework, 1B-Art-01, 30-Mathematics-14                                  |                                                                                     |                                        |
| View 3 💽 🗆 Hom                             | nework, 1B-Art-01, 30-Mathematics-09                                  |                                                                                     |                                        |
|                                            | Potential Schedule for Spri                                           | ing 2022                                                                            |                                        |
|                                            |                                                                       | ₩9 2022<br>••                                                                       | Schedule 1 of 2                        |
| 7 Select a View.                           | You are viewing a potential schedule only and you mu                  | st still register.                                                                  | ×                                      |
|                                            | Status Subject Course Sect                                            | tion Day(s) & Location(s)                                                           | ruction Units Seats<br>Node Units Open |
|                                            | ■ ① C Not Art 1B 0:                                                   | 2 TTh 5:30pm - 6:45pm - Kadema Hall In 1<br>2 145                                   | Person 3 68                            |
|                                            | Reserve Caps:<br>0 of 5 reserved seats filled: Reserved for first-tim | e freshman in the College of Arts and Letters                                       |                                        |
|                                            | O     Not     Mathematics     30     O                                | MWF 9:00am - 9:50am - Brighton Hall<br>4 209 In 1<br>T 9:00am - 9:50am - Web Online | Person 4 30                            |
|                                            | Monday Tuesday                                                        | Wednesday Thursday                                                                  | 7<br>Friday                            |
|                                            | 8am Homework<br>8:15<br>8:30                                          | Homework                                                                            | Homework                               |
| Example:                                   | 8:45<br>9am 1 Mathematics-30 1 Mathematics-30                         | A Mathematics-30                                                                    | 1 Mathematics-30                       |

## A

#### Information icon:

Title, Description, Books required, Seats Filled & Capacity, and more for each course.

#### B

**Lock:** Locking a course further filters other view options to coincide with the locked view. This prevents TTH classes showing on a MWF schedule, etc.

## C

**Reserved Seats**, aka *Reserve Caps*, are the number of seats in a section that are held for a specific student population. For example, a course necessary for a specific population or requirement may include seats set aside for them. These seats are unavailable to students not meeting the criteria.

# **Favorites:** Save several different schedules. Quickly go back to a replacement in case your preferred one is unavailable.

D

| Pot<br>< Bac |                                                       |                               |                              | f <del>or Sprin</del> g 2022<br><sub>Dpping Cart</sub>                                                                                                                                       |                                          | ••                   | G                   |
|--------------|-------------------------------------------------------|-------------------------------|------------------------------|----------------------------------------------------------------------------------------------------------------------------------------------------------------------------------------------|------------------------------------------|----------------------|---------------------|
|              |                                                       |                               |                              |                                                                                                                                                                                              |                                          |                      |                     |
| Select       | the <b>Reg</b>                                        | ister                         | butto                        | n.                                                                                                                                                                                           |                                          |                      |                     |
|              |                                                       | HOPPING                       |                              | CURRENT SCHEDULE (0)                                                                                                                                                                         |                                          |                      |                     |
| BUILD 3      | CHEDOLE 3                                             | 10111110                      | CART (2)                     | CORRENT SCHEDOLE (0)                                                                                                                                                                         |                                          |                      |                     |
|              |                                                       |                               |                              | -                                                                                                                                                                                            |                                          | _                    |                     |
| Sho          | opping C                                              | art fo                        | or Spri                      | ng 2022                                                                                                                                                                                      | 🖋 Edit Cart                              | ∋ Prin <b>t</b>      | Regist              |
| Sho          | opping C                                              | art fo<br><sub>Course</sub>   | or Spri                      | ng 2022<br>Day(s) & Location(s)                                                                                                                                                              | Edit Cart                                | Print                | Registe<br>Seats Op |
|              |                                                       |                               |                              | -                                                                                                                                                                                            |                                          |                      |                     |
|              | Subject<br>Art<br>Reserve Caps:                       | Course<br>1B                  | Section                      | Day(s) & Location(s)<br>TTh 5:30pm - 6:45pm - Kadema Hall 145                                                                                                                                | Instruction Mode                         | Units                | Seats O             |
|              | Subject<br>Art<br>Reserve Caps:<br>0 of 5 reserved se | Course<br>1B<br>ats filled: R | Section<br>02<br>eserved for | Day(s) & Location(s)                                                                                                                                                                         | Instruction Mode<br>In Person<br>Letters | Units<br>3           | Seats Or<br>68      |
|              | Subject<br>Art<br>Reserve Caps:                       | Course<br>1B<br>ats filled: R | Section                      | Day(s) & Location(s)<br>TTh 5:30pm - 6:45pm - Kadema Hall 145<br>first-time freshman in the College of Arts and                                                                              | Instruction Mode                         | Units                | Seats O             |
|              | Subject<br>Art<br>Reserve Caps:<br>0 of 5 reserved se | Course<br>1B<br>ats filled: R | Section<br>02<br>eserved for | Day(s) & Location(s)<br>TTh 5:30pm - 6:45pm - Kadema Hall 145<br>first-time freshman in the College of Arts and<br>MWF 9:00am - 9:50am - Brighton Hall 209                                   | Instruction Mode<br>In Person<br>Letters | Units<br>3           | Seats O             |
|              | Subject<br>Art<br>Reserve Caps:<br>0 of 5 reserved se | Course<br>1B<br>ats filled: R | Section<br>02<br>eserved for | Day(s) & Location(s)<br>TTh 5:30pm - 6:45pm - Kadema Hall 145<br>first-time freshman in the College of Arts and<br>MWF 9:00am - 9:50am - Brighton Hall 209<br>T 9:00am - 9:50am - Web Online | Instruction Mode<br>In Person<br>Letters | Units<br>3<br>4<br>7 | Seats (<br>68       |