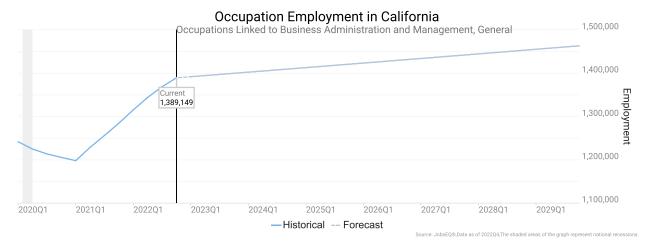

| 1.00 | 797,161 | 4.1%           | 549,411                        | 0.6%              | 17,029,863      | 6,722,656 | 9,379,252    | 927,955        | 0.7%                |

Source: JobsEQ®

Data as of 2022Q4 unless noted otherwise Note: Figures may not sum due to rounding.

 $<sup>{\</sup>bf 1.}\ {\bf Data}\ {\bf based}\ {\bf on}\ {\bf a}\ {\bf four-quarter}\ {\bf moving}\ {\bf average}\ {\bf unless}\ {\bf noted}\ {\bf otherwise}.$ 

<sup>2.</sup> Wage data represent the average for all Covered Employment

3. Data represent found online ads active within the last thirty days in the selected region. Due to alternative county-assignment algorithms, ad counts in this analytic may not match that shown in RTI (nor in the popup window ad list). Ad counts for ZCTA-based regions are estimates.



Occupation employment data are estimated via industry employment data and the industry/occupation mix. Industry employment data are derived from the Quarterly Census of Employment and Wages, provided by the Bureau of Labor Statistics and currently updated through 2022Q3, imputed where necessary with preliminary estimates updated to 2022Q4. Forecast employment growth uses national projections from the Bureau of Labor Statistics adapted for regional growth patterns. Occupation unemployment figures are imputed by Chmura.

### **Employment by Industry**

The table illustrates the industries in California which most employ occupations linked to Business Administration and Management, General. The single industry most employing these occupations in the region is Management, Scientific, and Tec