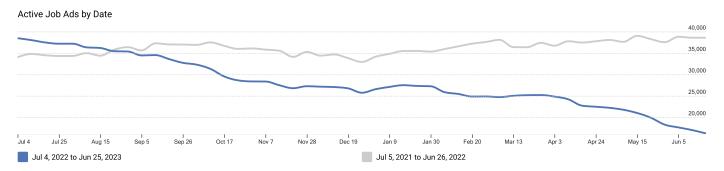

| Speak English Less Than Very Well (population 5 yrs and over) | 17.4%      | 8.2%  | 6,432,102  | 25,312,024  |

Source: JobsEQ®

<sup>1.</sup> American Community Survey 2016-2020, unless noted otherwise

<sup>2.</sup> Median values for certain aggregate regions (such as MSAs) may be estimated as the weighted averages of the median values from the composing counties.

<sup>3.</sup> Disconnected Youth are 16-19 year olds who are (1) not in school, (2) not high school graduates, and (3) either unemployed or not in the labor force.

<sup>4.</sup> Census Population Estimate for 2022, annual average growth rate since 2012. Post-2019 data for Connecticut counties are imputed by Chmura.

## RTI (Job Postings)



#### Occupations

|             |                                            | Active<br>Job |  |
|-------------|--------------------------------------------|---------------|--|
| soc         | Occupation                                 | Ads           |  |
| 13-1111.00  | Management Analysts                        | 26,033        |  |
| 13-1199.00  | Business Operations Specialists, All Other | 22,887        |  |
| 13-1071.00  | Human Resources Specialists                | 22,112        |  |
| 11-1021.00  | General and Operations Managers            | 17,001        |  |
| 11-2022.00  | Sales Managers                             | 11,424        |  |
| 11-3121.00  | Human Resources Managers                   | 9,384         |  |
| 11- 1011.00 | Chief Executives                           |