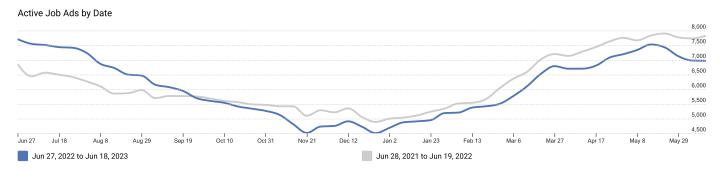

## Definition of English Language and Literature, General, CIP 23.0101

A general program that focuses on the English language, including its history, structure and related communications skills; and the literature and culture of English-speaking peoples.