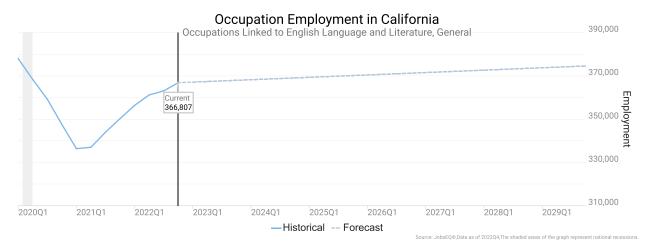

## Definition of English Language and Literature, General, CIP 23.0101

A general program that focuses on the English language, including its history, structure and related communications skills; and the literature and culture of English-speaking peoples.