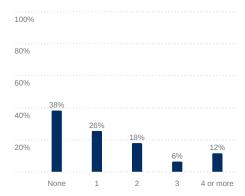

Which of the following sources are you using to pay for education expenses (tuition, fees, books, room & board, etc)? 422

How many of your close friends will attend this institution during the coming year? 419