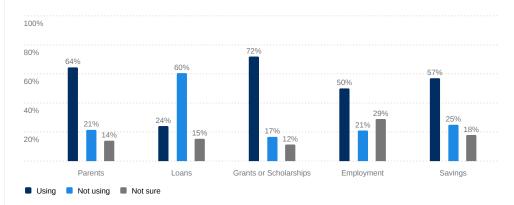

Which of the following sources are you using to pay for education expenses (tuition, fees, books, room & board, etc)? 422

How many of your close friends will attend this institution during the coming year? 419