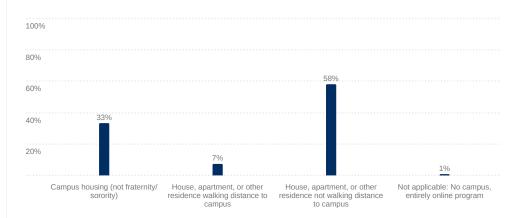

Which of the following best describes where you will be living while attending college? 418

Are you a student-athlete on a team sponsored by your institution's athletics department? 417