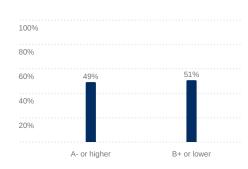

## **Additional First-Year Student Respondent Characteristics**

What do you expect most of your grades will be during the coming year? 415

Do you expect to graduate from this institution?

This institution was your: 418