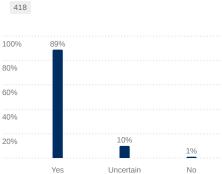

## **Additional First-Year Student Respondent Characteristics**

What do you expect most of your grades will be during the coming year? 415

Do you expect to graduate from this institution?

This institution was your: 418