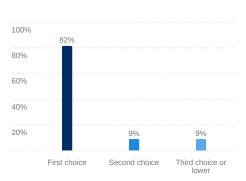

Which of the following sources are you using to pay for education expenses (tuition, fees, books, room & board, etc)? 11

How many of your close friends will attend this institution during the coming year? 11