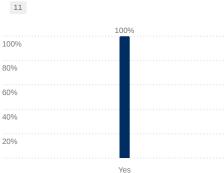

## **Additional Older Student Respondent Characteristics**

What do you expect most of your grades will be during the coming year? 10

Do you expect to graduate from this institution?

This institution was your: 11