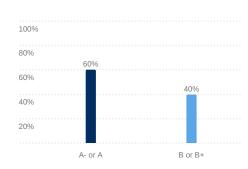

## **Additional Older Student Respondent Characteristics**

What do you expect most of your grades will be during the coming year? 10

Do you expect to graduate from this institution?

This institution was your: 11