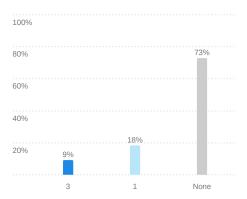

Which of the following sources are you using to pay for education expenses (tuition, fees, books, room & board, etc)? 11

How many of your close friends will attend this institution during the coming year? 11