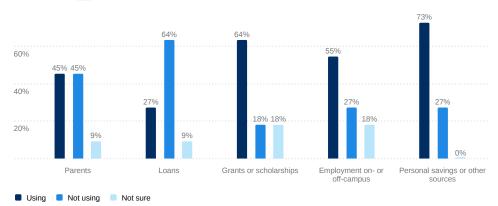

Which of the following sources are you using to pay for education expenses (tuition, fees, books, room & board, etc)? 11

How many of your close friends will attend this institution during the coming year? 11