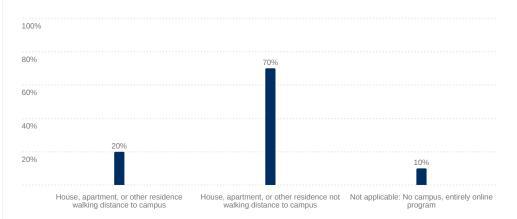

Which of the following best describes where you will be living while attending college? 10

Are you a student-athlete on a team sponsored by your institution's athletics department? 9