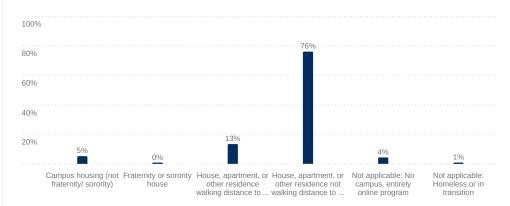

Which of the following best describes where you will be living while attending college? 335

Are you a student-athlete on a team sponsored by your institution's athletics department? 335