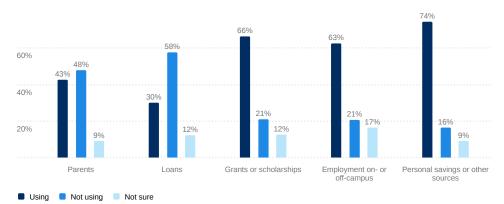

Which of the following sources are you using to pay for education expenses (tuition, fees, books, room & board, etc)? 338

How many of your close friends will attend this institution during the coming year? 335