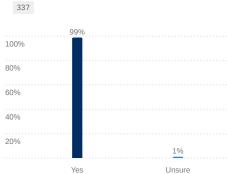

## **Additional Transfer Student Respondent Characteristics**

What do you expect most of your grades will be during the coming year? 334

Do you expect to graduate from this institution?

This institution was your: 336