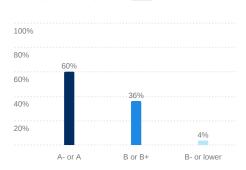

## **Additional Transfer Student Respondent Characteristics**

What do you expect most of your grades will be during the coming year? 334

Do you expect to graduate from this institution?

This institution was your: 336