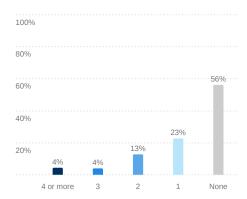

Which of the following sources are you using to pay for education expenses (tuition, fees, books, room & board, etc)? 338

How many of your close friends will attend this institution during the coming year? 335