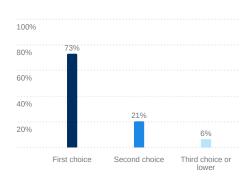

## **Additional Transfer Student Respondent Characteristics**

What do you expect most of your grades will be during the coming year? 334

Do you expect to graduate from this institution?

This institution was your: 336