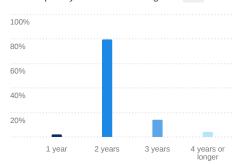

What were most of your grades at the other institution(s) you attended? 0

No data found - your filters may be too exclusive!

About how many credits do you expect to transfer to this institution? 362

How many more years do you expect it will take to complete your bachelor's degree? 355