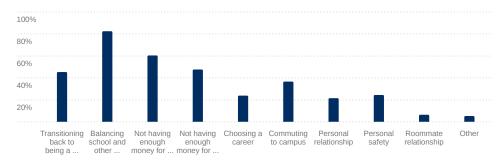

Will you take at least one course from another college or university while attending this institution? 354

During the coming school year, which do you think will cause you stress? 334