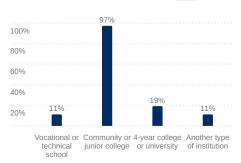

## **Transfer Student Experiences Since High School**

Since graduating from high school, which of the following have you done? 362

Which of the following types of school have you attended other than this institution? 359