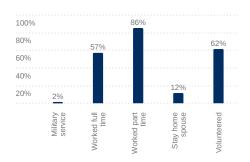

## **Transfer Student Experiences Since High School**

Since graduating from high school, which of the following have you done? 362

Which of the following types of school have you attended other than this institution? 359