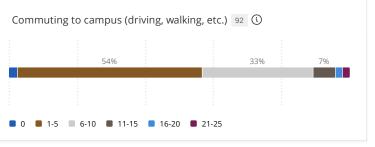

## In an average 7-day week, about how many hours do you think the typical student in your selected course section spends doing each of the following?

Response options: 0, 1-5, 6-10, 11-15, 16-20, 21-25, 26-30, More than 30 hours