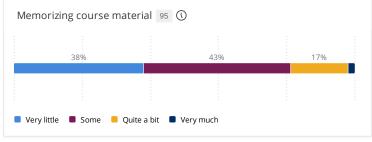

## In an average 7-day week, about how many hours do you think the typical student in your selected course section spends doing each of the following?

Response options: 0, 1-5, 6-10, 11-15, 16-20, 21-25, 26-30, More than 30 hours