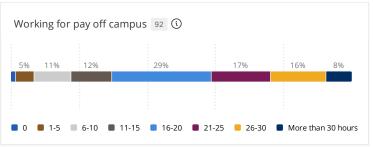

## In an average 7-day week, about how many hours do you think the typical student in your selected course section spends doing each of the following?

Response options: 0, 1-5, 6-10, 11-15, 16-20, 21-25, 26-30, More than 30 hours