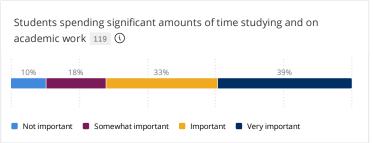

### How important is it to you that your institution increase its emphasis on each of the following?

Response options: Very important, Important, Somewhat important, Not