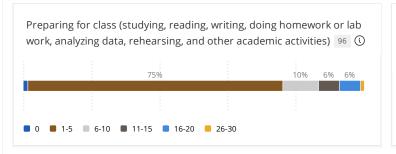

## In an average 7-day week, about how many hours do you think the typical student in your selected course section spends doing each of the following?

Response options: 0, 1-5, 6-10, 11-15, 16-20, 21-25, 26-30, More than 30 hours