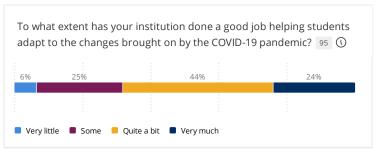

#### In your selected course section, how much does the coursework emphasize the following?

Response options: Very much, Quite a bit, Some, Very little