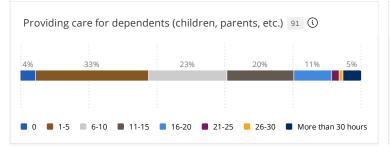

## In an average 7-day week, about how many hours do you think the typical student in your selected course section spends doing each of the following?

Response options: 0, 1-5, 6-10, 11-15, 16-20, 21-25, 26-30, More than 30 hours