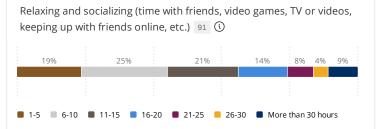

## In an average 7-day week, about how many hours do you think the typical student in your selected course section spends doing each of the following?

Response options: 0, 1-5, 6-10, 11-15, 16-20, 21-25, 26-30, More than 30 hours