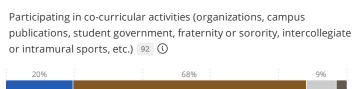

## In an average 7-day week, about how many hours do you think the typical student in your selected course section spends doing each of the following?

Response options: 0, 1-5, 6-10, 11-15, 16-20, 21-25, 26-30, More than 30 hours