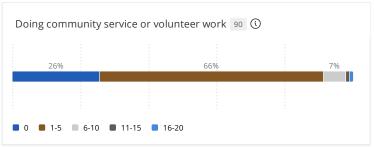

## In an average 7-day week, about how many hours do you think the typical student in your selected course section spends doing each of the following?

Response options: 0, 1-5, 6-10, 11-15, 16-20, 21-25, 26-30, More than 30 hours