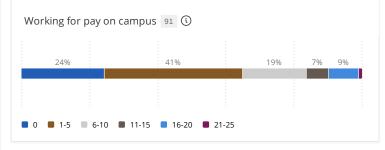

## In an average 7-day week, about how many hours do you think the typical student in your selected course section spends doing each of the following?

Response options: 0, 1-5, 6-10, 11-15, 16-20, 21-25, 26-30, More than 30 hours