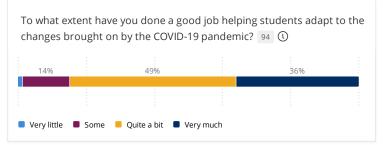

#### In your selected course section, how much does the coursework emphasize the following?

Response options: Very much, Quite a bit, Some, Very little