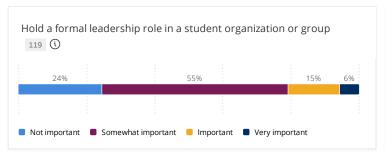

### In your selected course section, how important is it to you that the typical student do the following?

Response options: Very important, Important, Somewhat important, Not