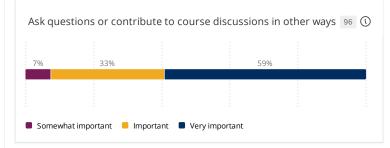

### In your selected course section, how important is it to you that the typical student do the following?

Response options: Very important, Important, Somewhat important, Not