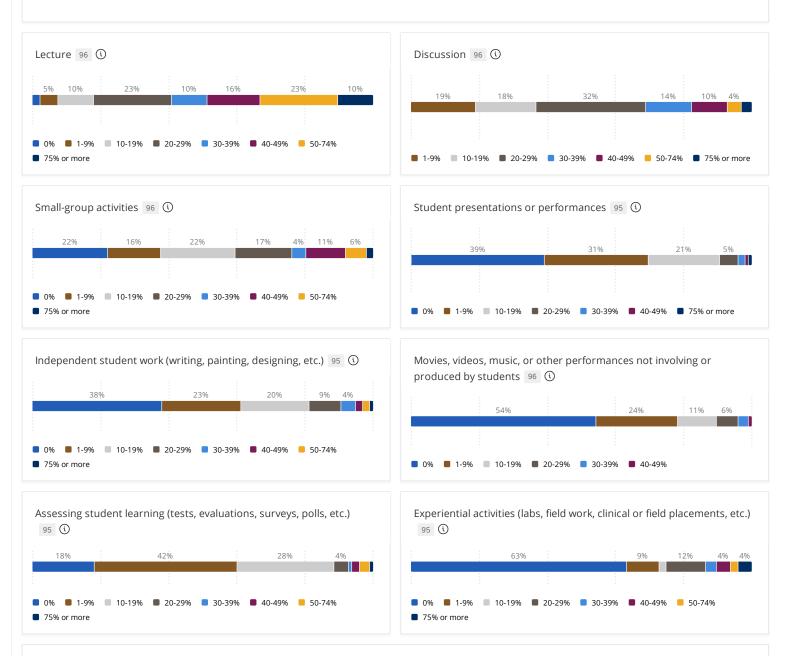

## In your selected course section, about what percent of class time is spent on the following?

Response options: 0%, 1-9%, 10-19%, 20-29%, 30-39%, 40-49%, 50-74%, 75% or more