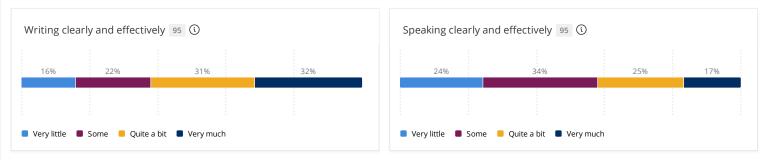

## To what extent do you structure your selected course section so that students learn and develop in the following areas?

Response options: Very much, Quite a bit, Some, Very little