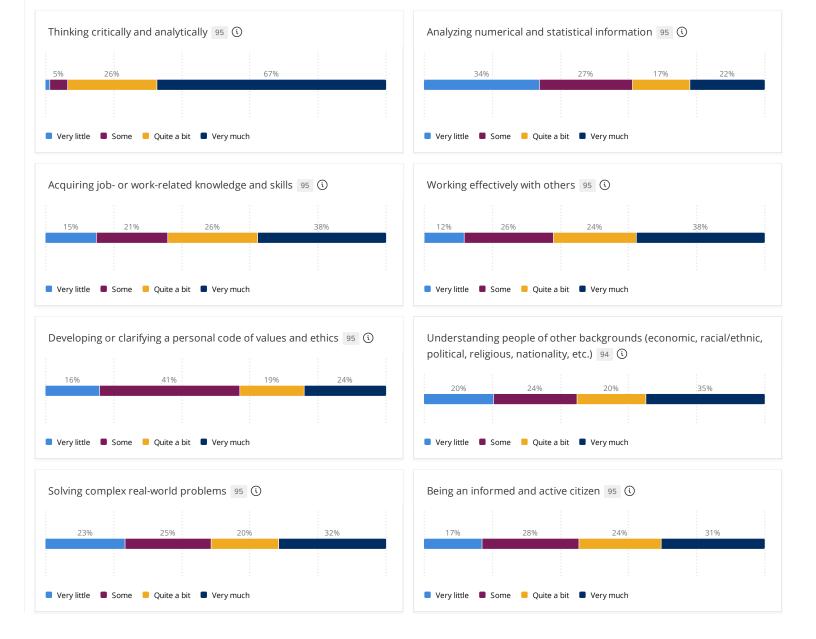

## To what extent do you structure your selected course section so that students learn and develop in the following areas?

Response options: Very much, Quite a bit, Some, Very little