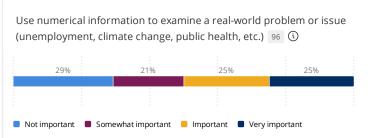

## In your selected course section, how important is it to you that the typical student do the following?

Response options: Very important, Important, Somewhat important, Not important