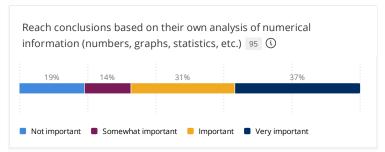

## In your selected course section, how important is it to you that the typical student do the following?

Response options: Very important, Important, Somewhat important, Not important