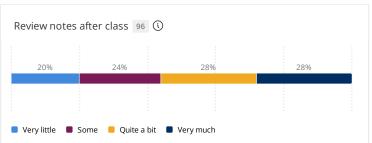

## In your selected course section, how much do you encourage students to do the following?

Response options: Very much, Quite a bit, Some, Very little