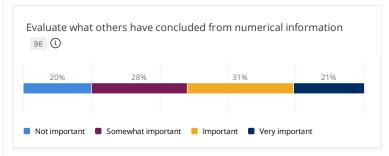

## In your selected course section, how important is it to you that the typical student do the following?

Response options: Very important, Important, Somewhat important, Not important