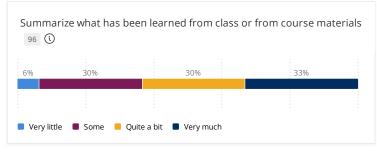

## In your selected course section, how much do you encourage students to do the following?

Response options: Very much, Quite a bit, Some, Very little