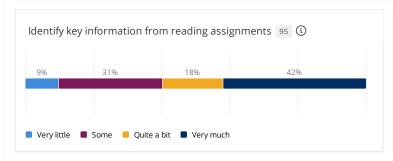

## In your selected course section, how much do you encourage students to do the following?

Response options: Very much, Quite a bit, Some, Very little