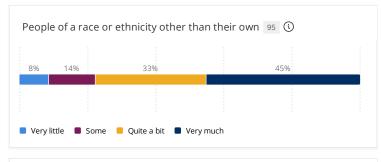

## In your selected course section, how much opportunity do students have to engage in discussions with people from the following groups?

Response options: Very much, Quite a bit, Some, Very little