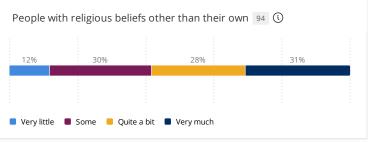

## In your selected course section, how much opportunity do students have to engage in discussions with people from the following groups?

Response options: Very much, Quite a bit, Some, Very little