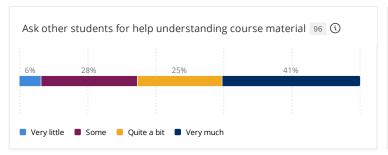

## In your selected course section, how much do you encourage students to do the following?

Response options: Very much, Quite a bit, Some, Very little