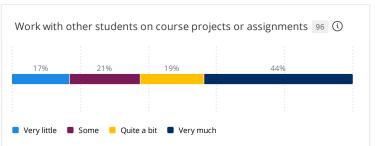

## In your selected course section, how much do you encourage students to do the following?

Response options: Very much, Quite a bit, Some, Very little