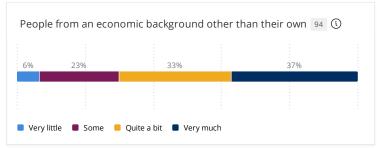

## In your selected course section, how much opportunity do students have to engage in discussions with people from the following groups?

Response options: Very much, Quite a bit, Some, Very little