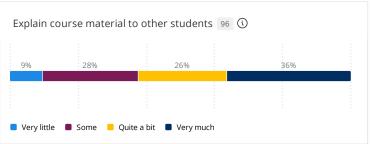

## In your selected course section, how much do you encourage students to do the following?

Response options: Very much, Quite a bit, Some, Very little