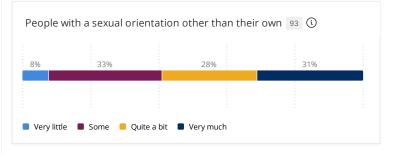

## In your selected course section, how much opportunity do students have to engage in discussions with people from the following groups?

Response options: Very much, Quite a bit, Some, Very little