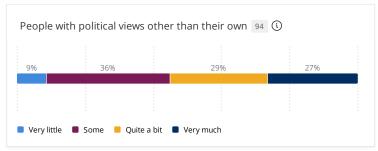

## In your selected course section, how much opportunity do students have to engage in discussions with people from the following groups?

Response options: Very much, Quite a bit, Some, Very little