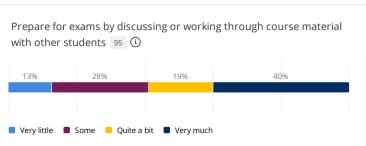

## In your selected course section, how much do you encourage students to do the following?

Response options: Very much, Quite a bit, Some, Very little