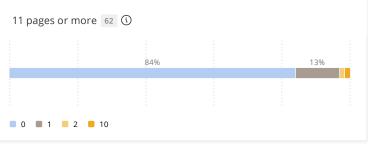

## About how many papers, reports, or writing tasks of the following lengths do you assign?