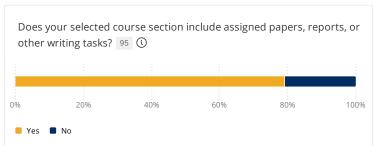

## Time Spent, Reading, Challenge, Writing

This page displays feature findings for faculty who expect the typical student to spend time, faculty who think that typical students actually spend time preparing for their selected course section (studying, reading, writing, doing homework or lab work, analyzing data, rehearsing, and other academic activities), what faculty think the typical student does their best work in their selected course section, and whether their course section includes assigned papers, reports, or other writing tasks?









**1** 2 **3** 4 **5** 6 **7** 8 **9** 10







## About how many papers, reports, or writing tasks of the following lengths do you assign?