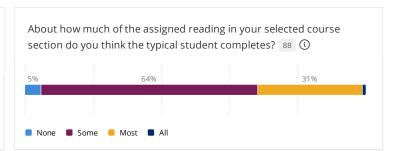

## Time Spent, Reading, Challenge, Writing

This page displays feature findings for faculty who expect the typical student to spend time, faculty who think that typical students actually spend time preparing for their selected course section (studying, reading, writing, doing homework or lab work, analyzing data, rehearsing, and other academic activities), what faculty think the typical student does their best work in their selected course section, and whether their course section includes assigned papers, reports, or other writing tasks?









**1** 2 **3** 4 **5** 6 **7** 8 **9** 10







## About how many papers, reports, or writing tasks of the following lengths do you assign?