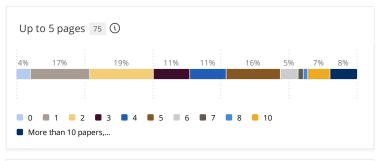

## About how many papers, reports, or writing tasks of the following lengths do you assign?