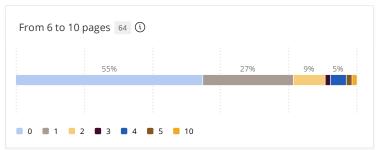

## About how many papers, reports, or writing tasks of the following lengths do you assign?