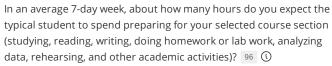

## Time Spent, Reading, Challenge, Writing

This page displays feature findings for faculty who expect the typical student to spend time, faculty who think that typical students actually spend time preparing for their selected course section (studying, reading, writing, doing homework or lab work, analyzing data, rehearsing, and other academic activities), what faculty think the typical student does their best work in their selected course section, and whether their course section includes assigned papers, reports, or other writing tasks?