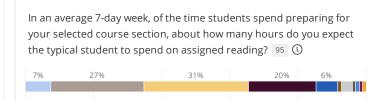

## Time Spent, Reading, Challenge, Writing

This page displays feature findings for faculty who expect the typical student to spend time, faculty who think that typical students actually spend time preparing for their selected course section (studying, reading, writing, doing homework or lab work, analyzing data, rehearsing, and other academic activities), what faculty think the typical student does their best work in their selected course section, and whether their course section includes assigned papers, reports, or other writing tasks?









**1** 2 **3** 4 **5** 6 **7** 8 **9** 10







## About how many papers, reports, or writing tasks of the following lengths do you assign?