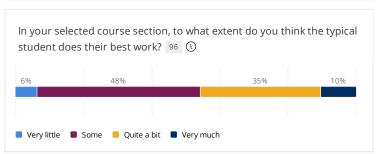

## Time Spent, Reading, Challenge, Writing

This page displays feature findings for faculty who expect the typical student to spend time, faculty who think that typical students actually spend time preparing for their selected course section (studying, reading, writing, doing homework or lab work, analyzing data, rehearsing, and other academic activities), what faculty think the typical student does their best work in their selected course section, and whether their course section includes assigned papers, reports, or other writing tasks?









**1** 2 **3** 4 **5** 6 **7** 8 **9** 10







## About how many papers, reports, or writing tasks of the following lengths do you assign?