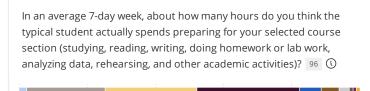

## Time Spent, Reading, Challenge, Writing

This page displays feature findings for faculty who expect the typical student to spend time, faculty who think that typical students actually spend time preparing for their selected course section (studying, reading, writing, doing homework or lab work, analyzing data, rehearsing, and other academic activities), what faculty think the typical student does their best work in their selected course section, and whether their course section includes assigned papers, reports, or other writing tasks?