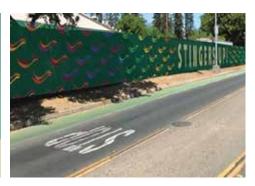

#### **Wide Open Walls**

As a wall sponsor of the annual festival in 2021, we supported McClatchy High School—one of Sac State's largest feeder schools. Sacramento State is recognized on the permanent signage. The project was covered by *Good Day Sacramento* and *The Sacramento Bee*.