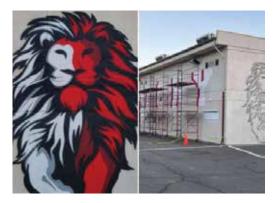

#### **Wide Open Walls**

As a wall sponsor of the annual festival in 2021, we supported McClatchy High School—one of Sac State's largest feeder schools. Sacramento State is recognized on the permanent signage. The project was covered by *Good Day Sacramento* and *The Sacramento Bee*.