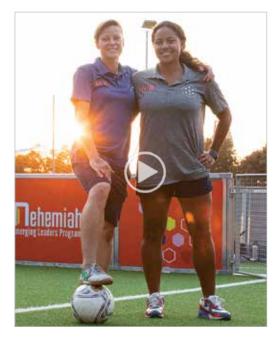

## Made at Sac State: Lisa Wrightsman and Tiffany Fraser, Street Soccer USA

One of the most popular *Made at Sac State* profiles in 2021 featured Lisa Wrightsman and Tiffany Fraser. These grads, and former Sac State soccer players, use the sport to build community through Street Soccer USA. This story included a video, billboard, and shares via social media.

785 page views | 46,922 social media impressions Video: sacstate.me/StreetSoccerUSA\_Video Story: sacstate.me/StreetSoccerUSA