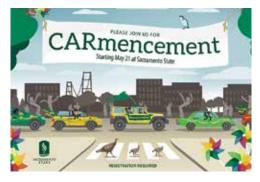

#### **CARmencement Celebration**

University Communications helped to promote and cover the unique CARmencement celebration for the graduating classes of 2020 and 2021, including the development of the artwork, sharing via social media, coordinating media outreach and coverage, and video highlights.

31,690 social media impressions 8,385 views | 1,868 engagements sacstate.me/CARmencement\_Video CARmencement Media Highlights

Sacramento Bee sacstate.me/SacBeeCarmencement

CBS 13
sacstate.me/CBS13Carmencement