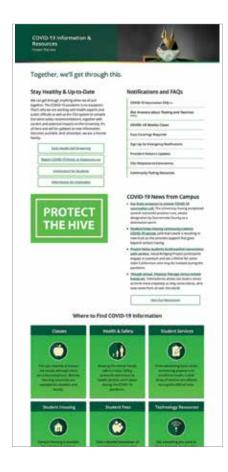

### **COVID-19 Communications**

It was critical to keep the campus community updated during the lockdown. One way was through a set of web pages linked from the University's home page, which were updated regularly with news and information, images, and FAQs. When appropriate, the University Communications team also produced stories and videos and worked with the media to share important news with the greater Sacramento region.

## 60,258 page views csus.edu/return-to-campus