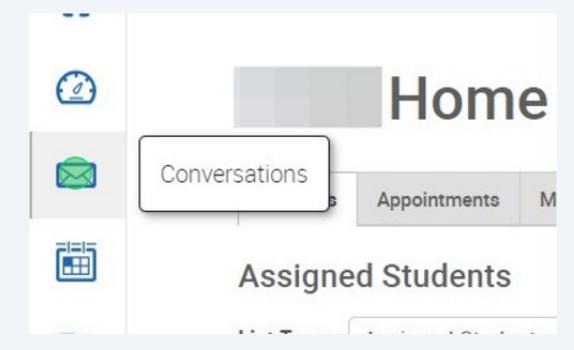

# Conversations

(i)

1

**What:** Similar to an email inbox, the Conversations tab displays messages, reminders, and other communications.

**Where:** My Conversations is located on the Conversations tab, which you can access by clicking the envelope icon on the left sidebar of Navigate.

## 2 Feature Overview

The **Conversations** page allows you to track messages you have sent to students and staff via Navigate. It also allows you to open messages and take action/send replies on certain non-automated messages. To enter My Conversations, click the icon on the left-hand sidebar: