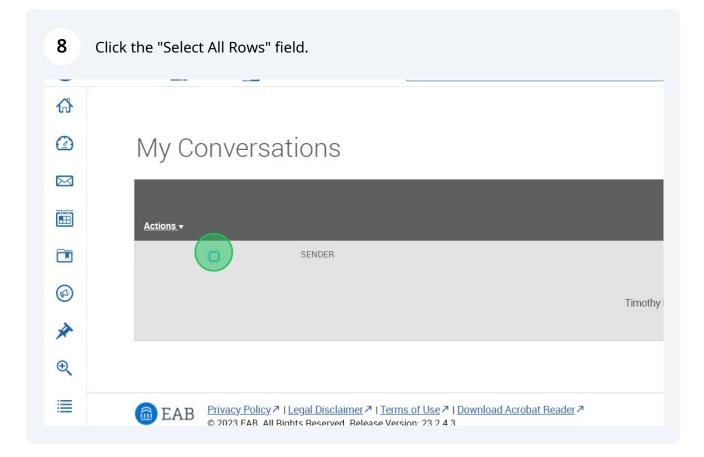

### 7 Actions Menu

The Actions menu is found on the left hand side of the list of messages. By selecting a message or group of messages, you can use the actions in this drop-down to mark the messages as read.