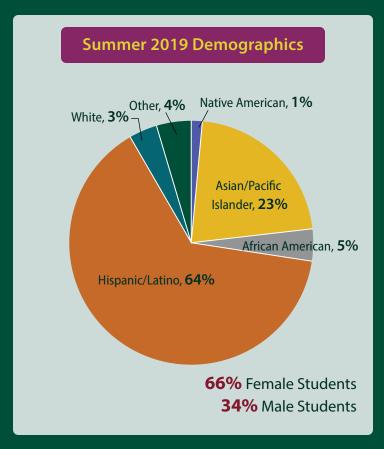

# **EOP SOPHOMORE BRIDGE**

### Who we are

Sophomore Bridge is a program designed to aid EOP students as they continue to transition into their second academic year.