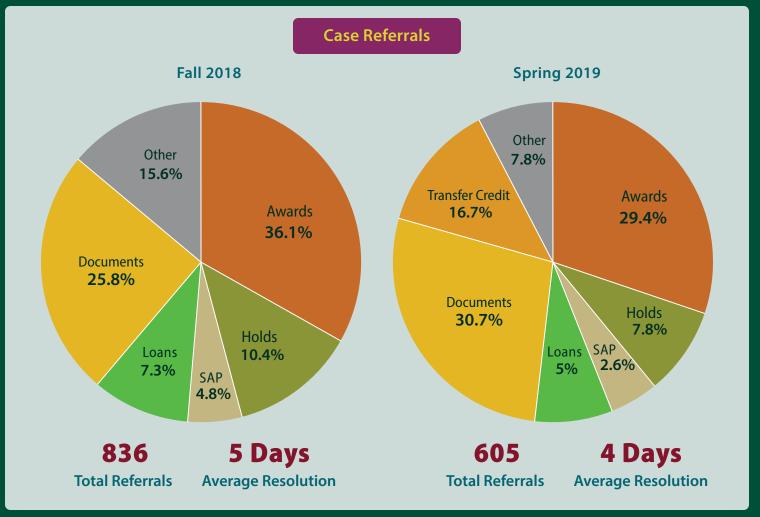

## **Interaction Data**

|                  | Fall '18 | Spring '19 |
|------------------|----------|------------|
| In-Person Visits | 22,111   | 23,390     |
| Phone Calls      | 9,063    | 13,664     |
| Emails           | 762      | 860        |
| Cases Referred   | 836      | 605        |
| Total            | 31,936   | 37,917     |