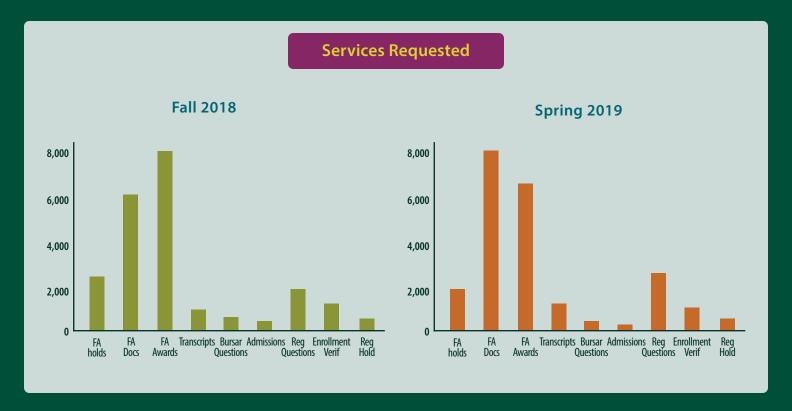

# Number of Visits by Office(s)

|                       | Fall '18 | Spring '19 |
|-----------------------|----------|------------|
| Financial Aid         | 17,473   | 18,210     |
| Registrar             | 3,644    | 4,793      |
| BURSAR                | 566      | 267        |
| Admissions & Outreach | 428      | 120        |
| Total                 | 22,111   | 23,390     |