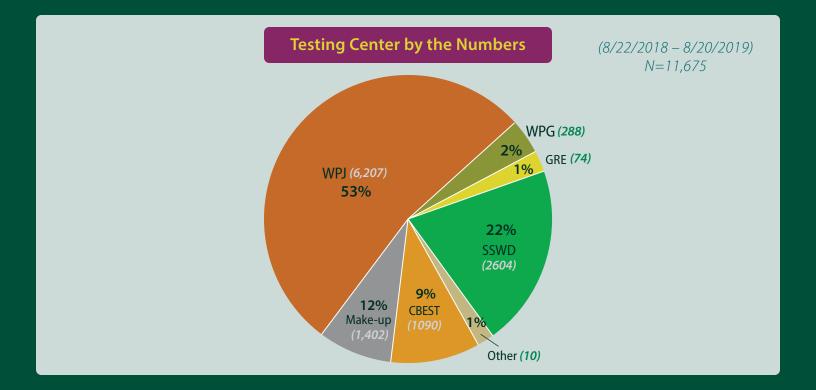

## **Testing Center Services**

- Testing Accommodations for Students Registered with Services to Students with Disabilities (SSWD)
- Makeup Exams (students unable to take an exam with the class)
- Writing Placement for Juniors (WPJ) exam
- Writing Placement for Graduate Students (WPG) exam
- Math and Statistics Diagnostic exams (IAD/CR)
- Proctoring services for other institutions (correspondence exams)
- California Commission on Teacher Credentialing (CCTC): California Basic Education Skills Test (CBEST)
- Graduate and professional school exams: Graduate Record Examination (GRE)
- Professional licensing: Certified Health Education Specialist (CHES)