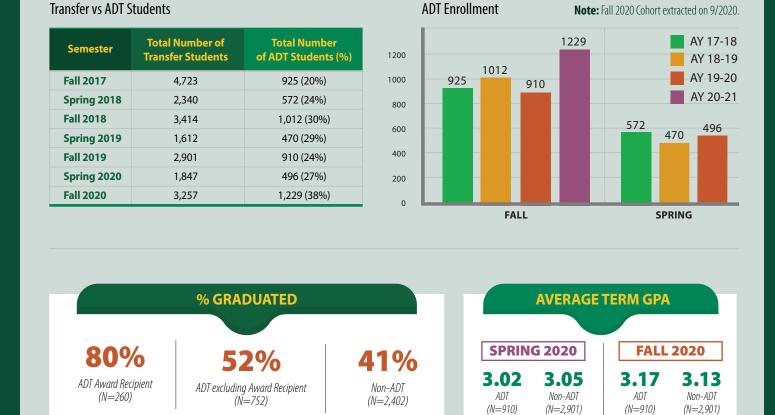

utreach organized four Counselor Conferences on 10/2/19, 11/6/19, 2/12/20 and 3/4/20. More than 375 counselors and administrators from elementary, middle, and high schools, as well as community colleges, and community organizations attended the conferences.





### Transfer Peer Coaches



TPCs attended 70 events during Fall 2019 including American River College Outreach, Cosumnes River College Outreach, San Joaquin Delta College Outreach and Feria de Educacion. TPCs interacted with more than **1,000** potential transfer students. In addition, they attended 33 events during Spring 2020. They interacted with **309** potential transfer students from different community colleges including Sacramento City, Solano, American River, Woodland, Yuba and Folsom Lake.







## **Enrollment Data**



#### **ADT Awardee Feedback**

| ADT AWARD USAGE (\$500)                                  |          |
|----------------------------------------------------------|----------|
| Pay tuition costs                                        | 32 (21%) |
| Purchase textbooks, school supplies, or course materials | 43 (28%) |
| Pay towards living expenses (rent, utilities, etc.)      | 34 (22%) |
| Purchase food                                            | 27 (18%) |

#### ADT AWARD IMPACT

| Lessened the financial burden of attending college           | 57 (25%) |  |
|--------------------------------------------------------------|----------|--|
| Inspired me to work harder in my classes                     | 35 (16%) |  |
| Helped me feel confident I could graduate in 2 years or less | 30 (13%)