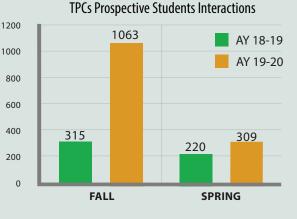

### Transfer Peer Coaches

TPCs attended 70 events during Fall 2019 including American River College Outreach, Cosumnes River College Outreach, San Joaquin Delta College Outreach and Feria de Educacion. TPCs interacted with more than **1,000** potential transfer students. In addition, they attended 33 events during Spring 2020. They interacted with **309** potential transfer students from different community colleges including Sacramento City, Solano, American River, Woodland, Yuba and Folsom Lake.