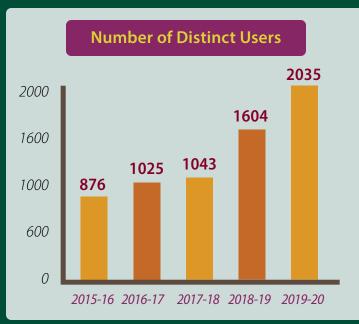

Note: n=unique number of students who visited the Food Pantry during the semester.