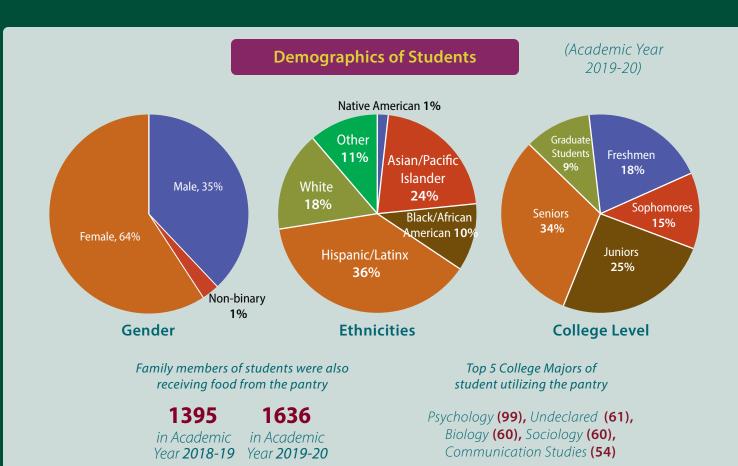

the Following Semester | 95%                | 92%                  |

Note: n=unique number of students who visited the Food Pantry during the semester.



## Pop Up Food Pantry

The Pop Up Food Pantry provides healthier eating options by distributing fresh produce at no cost to Sac State students in need.

Pop up pantries in Academic Year 2016-17 2017-18 2018-19 2019-20 13 18 18 15

**Library Quad** 

10:30am - 1:30pm

Fall 2019 Pop Up Pantry Dates September 9, 16 & 23 | October 7, 14 & 21 November 4 & 18 | December 9

Spring 2020 Pop Up Pantry Dates February 10, 17 & 24 | March 9 & 16 May 14 (drive-thru)



Thanksgiving Food Baskets



**50** for students**25** for non-profit



60 for students25 for non-profit



(916) 278-3978 villalobos6@csus.edu https://asi.csus.edu/asi-food-pantry





Note: The USDA defines food insecurity as having "limited or uncertain access to nutritious and safe foods because of a lack of money and other resources."



(916) 278-3978 villalobos6@csus.edu https://asi.csus.edu/asi-food-pantry