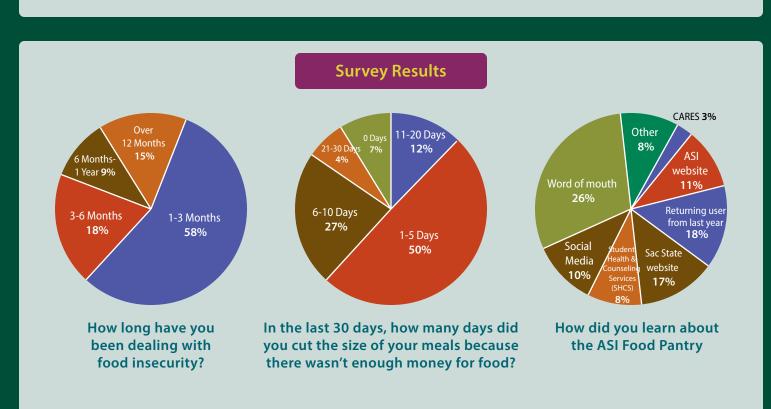

e Following Semester | 95%                | 92%                  |

Note: n=unique number of students who visited the Food Pantry during the semester.



## Pop Up Food Pantry

The Pop Up Food Pantry provides healthier eating options by distributing fresh produce at no cost to Sac State students in need.

Pop up pantries in Academic Year 2016-17 2017-18 2018-19 2019-20 13 18 18 15

**Library Quad** 

10:30am - 1:30pm

Fall 2019 Pop Up Pantry Dates September 9, 16 & 23 | October 7, 14 & 21 November 4 & 18 | December 9

Spring 2020 Pop Up Pantry Dates February 10, 17 & 24 | March 9 & 16 May 14 (drive-thru)



Thanksgiving Food Baskets



**50** for students**25** for non-profit



60 for students25 for non-profit



(916) 278-3978 villalobos6@csus.edu https://asi.csus.edu/asi-food-pantry





Note: The USDA defines food insecurity as having "limited or uncertain access to nutritious and safe foods because of a lack of money and other resources."



(916) 278-3978 villalobos6@csus.edu https://asi.csus.edu/asi-food-pantry