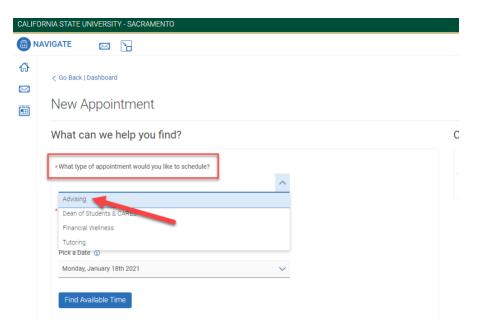

2. Under "What type of appointment would you like to schedule?" - Select "Advising" from the drop-down menu

3. Under "Service" – Select the appropriate service you wish to request from the 'Academic Advising' menu

| CALIFO  | ORNIA STATE UNIVERSITY - SACRAMENTO                    |      |  |  |  |  |  |  |
|---------|--------------------------------------------------------|------|--|--|--|--|--|--|
| 6 N.    | IAVIGATE 🖂 🔄                                           |      |  |  |  |  |  |  |
| ⟨♪<br>⊠ |                                                        |      |  |  |  |  |  |  |
|         | New Appointment                                        |      |  |  |  |  |  |  |
|         | What can we help you find?                             | Othe |  |  |  |  |  |  |
|         | * What type of appointment would you like to schedule? | Viev |  |  |  |  |  |  |
|         | Advising x                                             | Mee  |  |  |  |  |  |  |
|         | ~                                                      |      |  |  |  |  |  |  |
|         | *Service                                               |      |  |  |  |  |  |  |
|         | <u>^</u>                                               |      |  |  |  |  |  |  |
|         | Academic Advising                                      | -    |  |  |  |  |  |  |
|         | Associate Degree for Transfer                          |      |  |  |  |  |  |  |
|         | Declaring Expressed Interest/Undeclared Major          |      |  |  |  |  |  |  |
|         | First Year Advising                                    |      |  |  |  |  |  |  |
|         | General Education                                      |      |  |  |  |  |  |  |
|         | Probation Advising                                     |      |  |  |  |  |  |  |
|         | Reinstatement                                          |      |  |  |  |  |  |  |
|         | *                                                      |      |  |  |  |  |  |  |