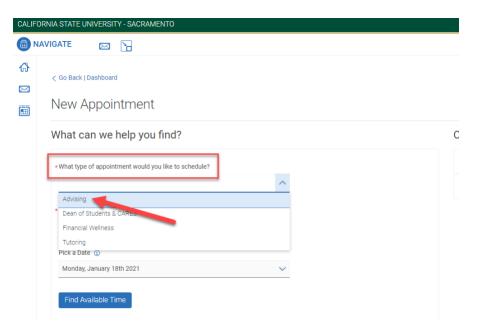

2. Under "What type of appointment would you like to schedule?" - Select "Advising" from the drop-down menu

3. Under "Service" – Select the appropriate service you wish to request from the 'Academic Advising' menu